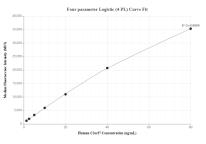

## Selected Validation Data

Cytometric bead array standard curve of MP00468-1, C2orf7 Recombinant Matched Antibody Pair, PBS Only. Capture antibody: 83478-3-PBS. Detection antibody: 83478-2-PBS. Standard: Ag14678. Range: 1.25-80 ng/mL Cytometric bead array standard curve of MP00468-2, C2orf7 Recombinant Matched Antibody Pair, PBS Only. Capture antibody: 83478-3-PBS. Detection antibody: 83478-1-PBS. Standard: Ag14678. Range: 1.25-80 ng/mL