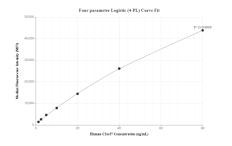

## Selected Validation Data

Cytometric bead array standard curve of MP00468-1, C2orf7 Recombinant Matched Antibody Pair, PBS Only. Capture antibody: 83478-3-PBS. Detection antibody: 83478-2-PBS. Standard: Ag14678. Range: 1.25-80 ng/mL Cytometric bead array standard curve of MP00468-2, C2orf7 Recombinant Matched Antibody Pair, PBS Only. Capture antibody: 83478-3-PBS. Detection antibody: 83478-1-PBS. Standard: Ag14678. Range: 1.25-80 ng/mL