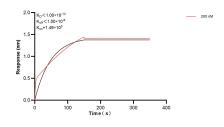

Biolayer interferometry (BLI) kinetic assay of 83483-2-PBS against Human SYNJ2 was performed. The affinity constant is below 1 pM.