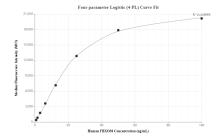

## **Selected Validation Data**

Cytometric bead array standard curve of MP00502-1, FBXO 38 Recombinant Matched Antibody Pair, PBS Only. Capture antibody: 83509-2-PBS. Detection antibody: 83509-3-PBS. Standard: Ag35444 Range: 0.781-100 ng/mL