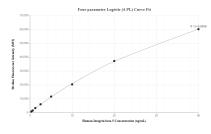

## Selected Validation Data

Cytometric bead array standard curve of MP00512-1, Integrin Beta 5 Recombinant Matched Antibody Pair, PBS Only. Capture antibody: 83514-2-PBS. Detection antibody: 83514-3-PBS. Standard: Ag29783. Range: 0.313-40 ng/mL