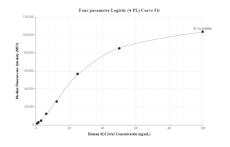

## Selected Validation Data

Cytometric bead array standard curve of MP00501-1, SLC24A2 Recombinant Matched Antibody Pair, PBS Only. Capture antibody: 83529-3-PBS. Detection antibody: 83529-2-PBS. Standard: Ag35294. Range: 0.78-100 ng/mL Cytometric bead array standard curve of MP00501-3, SLC24A2 Recombinant Matched Antibody Pair, PBS Only. Capture antibody: 83529-2-PBS. Detection antibody: 83529-4-PBS. Standard: Ag35294. Range: 0.78-50 ng/mL