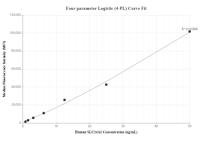

## Selected Validation Data

Cytometric bead array standard curve of MP00501-1, SLC24A2 Recombinant Matched Antibody Pair, PBS Only. Capture antibody: 83529-3-PBS. Detection antibody: 83529-2-PBS. Standard: Ag35294. Range: 0.78-100 ng/mL Cytometric bead array standard curve of MP00501-3, SLC24A2 Recombinant Matched Antibody Pair, PBS Only. Capture antibody: 83529-2-PBS. Detection antibody: 83529-4-PBS. Standard: Ag35294. Range: 0.78-50 ng/mL