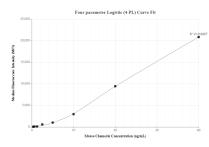

## Selected Validation Data

Cytometric bead array standard curve of MP00537-2, MOUSE Chemerin Recombinant Matched Antibody Pair, PBS Only. Capture antibody: 83550-2-PBS. Detection antibody: 83550-3-PBS. Standard: Eg0875. Range: 0.313-40 ng/mL