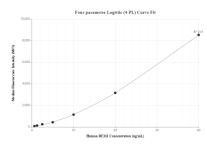

## Selected Validation Data

Cytometric bead array standard curve of MP00536-1, DEM1 Recombinant Matched Antibody Pair, PBS Only. Capture antibody: 83553-3-PBS. Detection antibody: 83553-1-PBS. Standard: Ag22666. Range: 0.625-40 ng/mL