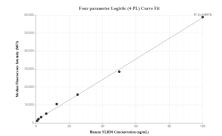

## **Selected Validation Data**

Cytometric bead array standard curve of MP00540-1, NLRP6 Recombinant Matched Antibody Pair, PBS Only. Capture antibody: 83555-4-PBS. Detection antibody: 83555-1-PBS. Standard: Ag34516. Range: 0.78-100 ng/mL