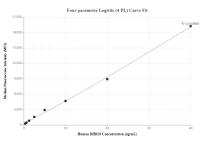

## Selected Validation Data

Cytometric bead array standard curve of MP00554-1, DHR53 Recombinant Matched Antibody Pair, PBS Only. Capture antibody: 83581-2-PBS. Detection antibody: 83581-3-PBS. Standard: Ag7589. Range: 0.313-40 ng/mL Cytometric bead array standard curve of MP00554-2, DHR53 Recombinant Matched Antibody Pair, PBS Only. Capture antibody: 83581-2-PBS. Detection antibody: 83581-1-PBS. Standard: Ag7589. Range: 0.313-40 ng/mL