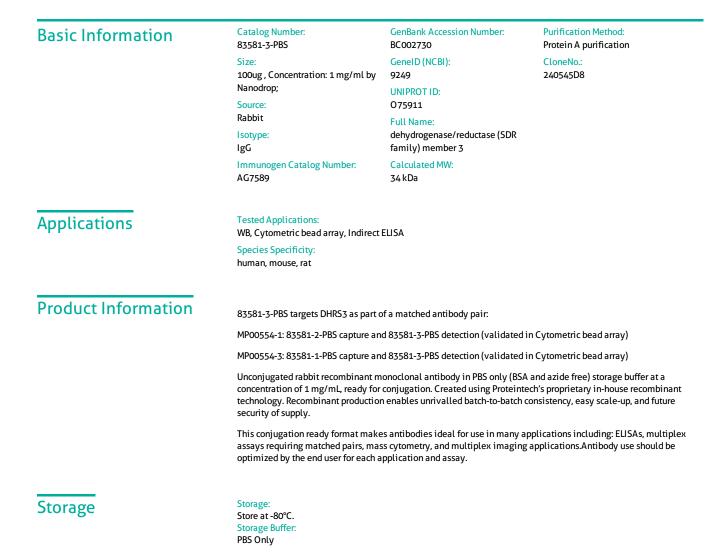

## Selected Validation Data

Various lysates were subjected to SDS PAGE followed by western blot with 83581-3-RR (DHRS3 antibody) at dilution of 1:10000 incubated at room temperature for 1.5 hours. This data was developed using the same antibody clone with 83581-3-PBS in a different storage buffer formulation.