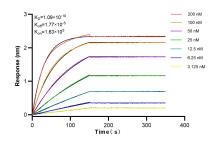

Biolayer interferometry (BLI) kinetic assays of 83548-3-RR against Human GHITM were performed. The affinity constant is 2.41 nM. Biolayer interferometry (BLI) kinetic assays of 83581-3-RR against Human DHRS3 were performed. The affinity constant is 0.109 nM.