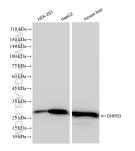

Cytometric bead array standard curve of MP00554-1, DHRS3 Recombinant Matched Antibody Pair, PBS Only. Capture antibody: 83581-2-PBS. Detection antibody: 83581-3-PBS. Standard: Ag7589. Range: 0.313-40 ng/mL