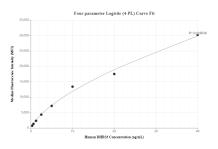

Cytometric bead array standard curve of MP00554-3, DHRS3 Recombinant Matched Antibody Pair, PBS Only. Capture antibody: 83581-1-PBS. Detection antibody: 83581-3-PBS. Standard: Ag7589. Range: 0.313-40 ng/mL