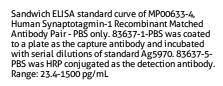

Protein A purification

CloneNo.: 240589C2

**Applications** 

**Tested Applications:** 

Sandwich ELISA, Indirect ELISA, Sample test

Species Specificity:

**Product Information** 

83637-5-PBS targets Synaptotagmin-1 as part of a matched antibody pair:

MP00633-4: 83637-1-PBS capture and 83637-5-PBS detection (validated in Sandwich ELISA)

Unconjugated rabbit recombinant monoclonal antibody in PBS only (BSA and azide free) storage buffer at a concentration of 1 mg/mL, ready for conjugation. Created using Proteintech's proprietary in-house recombinant technology. Recombinant production enables unrivalled batch-to-batch consistency, easy scale-up, and future security of supply.