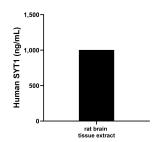

## Selected Validation Data

The mean human Synaptotagmin-1 concentration was determined to be 1,002.8 ng/mL in rat brain tissue extract based on a 3.0 mg/mL extract load.