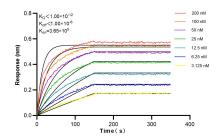

Biolayer interferometry (BLI) kinetic assays of 83666-1-RR against Human SLC30A2 were performed. The affinity constant is below 1 pM.