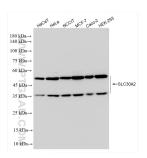

## **Selected Validation Data**

Various lysates were subjected to SDS PAGE followed by western blot with 83666-1-RR (SLC30A2 antibody) at dilution of 1:10000 incubated at room temperature for 1.5 hours. This data was developed using the same antibody clone with 83666-1-PBS in a different storage buffer formulation.