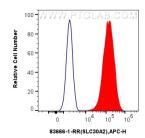

1x10^6 HeLa cells were intracellularly stained with 0.25 ug SLC30A2 Recombinant antibody (83666-1-RR, Clone:240405E3) and APC-Conjugated AffiniPure Goat Anti-Rabbit IgG(IH+L)(red), or 0.25 ug Isotype Control (blue). Cells were fixed with 4% PFA and permeabilized with Flow Cytometry Perm Buffer (PF00011-C). This data was developed using the same antibody clone with 83666-1-PBS in a different storage buffer formulation.