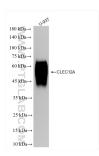

## Selected Validation Data

U-937 cells were subjected to SDS PAGE followed by western blot with 83680-5-RR (CLEC12A antibody) at dilution of 1:10000 incubated at room temperature for 1.5 hours. This data was developed using the same antibody clone with 83680-5-PBS in a different storage buffer formulation.