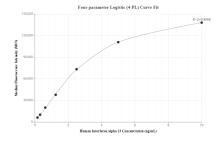

Cytometric bead array standard curve of MP00661-2, Interferon alpha 1/IFNA1 Recombinant Matched Antibody Pair, PBS Only. Capture antibody: 83684-4-PBS. Detection antibody: 83684-3-PBS. Standard: Eg1177. Range: 0.156-10 ng/mL