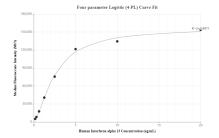

## **Selected Validation Data**

Cytometric bead array standard curve of MP00661-1, Interferon alpha 1/IFNA1 Recombinant Matched Antibody Pair, PBS Only. Capture antibody: 83684-4-PBS. Detection antibody: 83684-1-PBS. Standard: Eg1177. Range: 0.156-20 ng/mL