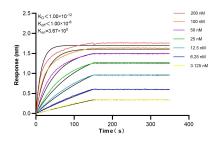

Biolayer interferometry (BLI) kinetic assays of 83698-4-RR against Human RABGAP1L were performed. The affinity constant is below 1 pM.