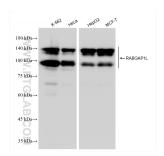

## Selected Validation Data

Various lysates were subjected to SDS PAGE followed by western blot with 83698-4-RR (RABGAP1L antibody) at dilution of 1:10000 incubated at room temperature for 1.5 hours. This data was developed using the same antibody clone with 83698-4-PBS in a different storage buffer formulation.