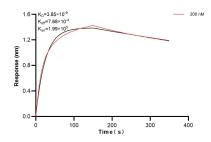

Biolayer interferometry (BLL) kinetic assay of 83701-3-PBS against Human FGFR3 was performed. The affinity constant is 3.85 nM.