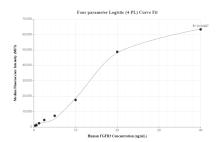

Cytometric bead array standard curve of MP00407-4, FGFR3 Recombinant Matched Antibody Pair, PBS Only. Capture antibody: 83701-3-PBS. Detection antibody: 83701-1-PBS. Standard: Eg1041. Range: 0.313-40 ng/mL