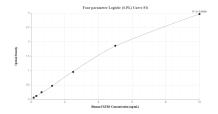

## **Selected Validation Data**

Sandwich ELISA standard curve of MP00407-4, Human FGFR3 Recombinant Matched Antibody Pair - PBS only. 83701-3-PBS was coated to a plate as the capture antibody and incubated with serial dilutions of standard Eg1041. 83701-1-PBS was HRP conjugated as the detection antibody. Range: 0.16-10 ng/mL