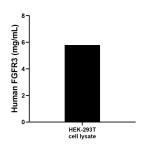

HEK-293T cell lysate was measured. The human FGFR3 concentration was determined to be 5.8 mg/mL in HEK-293T cell lysate.

Cytometric bead array standard curve of MP00407-3, FGFR3 Recombinant Matched Antibody Pair, PBS Only. Capture antibody: 83701-4-PBS. Detection antibody: 83701-3-PBS. Standard: Eg1041. Range: 0.313-40 ng/mL