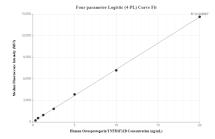

Cytometric bead array standard curve of MP00725-3, Osteoprotegerin/TNFRSF11B Recombinant Matched Antibody Pair, PBS Only. Capture antibody: 83737-5-PBS. Detection antibody: 83737-2-PBS. Standard: Eg0976. Range: 0.313-20 ng/mL