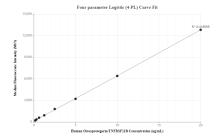

## Selected Validation Data

Cytometric bead array standard curve of MP00725-2, Osteoprotegerin/TNFRSF11B Recombinant Matched Antibody Pair, PBS Only. Capture antibody: 83737-1-PBS. Detection antibody: 83737-2-PBS. Standard: Eg0976. Range: 0.156-20 ng/mL