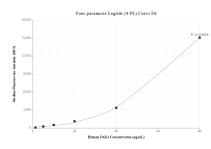

## Selected Validation Data

Cytometric bead array standard curve of MP00743-1, PAK4 Recombinant Matched Antibody Pair, PBS Only. Capture antibody: 83761-3-PBS. Detection antibody: 83761-2-PBS. Standard: Ag5981. Range: 1.25-80 ng/mL