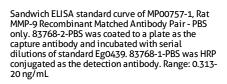

## **Selected Validation Data**

Serum of sixteen rats was measured. The rat MMP-9 concentration of detected samples was determined to be 25,36 ng/mL with a range of 19.61 - 33.20 ng/ml

Cytometric bead array standard curve of MP00757-1, RAT MMP-9 Recombinant Matched Antibody Pair, PBS Only. Capture antibody: 83768-2-PBS. Detection antibody: 83768-1-PBS. Standard: Eg0439. Range: 1.56-100 ng/mL