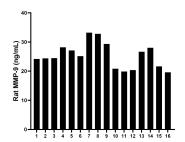

## **Selected Validation Data**

Serum of sixteen rats was measured. The rat MMP-9 concentration of detected samples was determined to be 25,36 ng/mL with a range of 19.61 - 33.20 ng/ml

Cytometric bead array standard curve of MP00757-1, RAT MMP-9 Recombinant Matched Antibody Pair, PBS Only. Capture antibody: 83768-2-PBS. Detection antibody: 83768-1-PBS. Standard: Eg0439. Range: 1.56-100 ng/mL