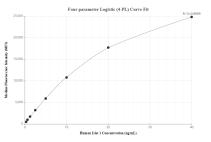

## Selected Validation Data

Cytometric bead array standard curve of MP00771-1, Islet 1 Recombinant Matched Antibody Pair, PBS Only. Capture antibody: 83784-2-PBS. Detection antibody: 83784-5-PBS. Standard: Ag33541. Range: 0.313- 40 ng/mL. Cytometric bead array standard curve of MP00771-3, Islet 1 Recombinant Matched Antibody Pair, PBS Only. Capture antibody: 83784-2-PBS. Detection antibody: 83784-4-PBS. Standard: Ag33541. Range: 0.313- 40 ng/mL