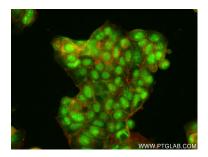

## Selected Validation Data

Immunofluorescent analysis of (4% PFA) fixed MCF-7 cells using GATA3 antibody (83808-2-RR, Clone: 240684B8) at dilution of 1:250 and Coralite® 488-Conjugated AffiniPure Goat Anti-Rabbit 1gG(H+L) (SA00013-2), CL594-Phalloidin (red). This data was developed using the same antibody clone with 83808-2-PBS in a different storage buffer formulation.