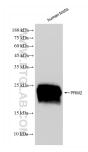

## Selected Validation Data

human testis tissue were subjected to SDS PAGE followed by western blot with 83814-1-RR (PRM2 antibody) at dilution of 1:20000 incubated at room temperature for 1.5 hours. This data was developed using the same antibody clone with 83814-1-PBS in a different storage buffer formulation.