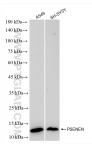

## Selected Validation Data

Various lysates were subjected to SDS PAGE followed by western blot with 83818-1-RR (PSENEN antibody) at dilution of 1:5000 incubated at room temperature for 1.5 hours. This data was developed using the same antibody clone with 83818-1-PBS in a different storage buffer formulation.