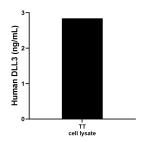

## Selected Validation Data

TT cell lysate was measured. The human DLL3 concentration of detected samples was determined to be 2.84 ng/mL (based on a 2.9 mg/mL extract load).