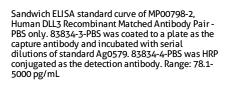

BS detection (validated in Sandwich ELISA)

Unconjugated rabbit recombinant monoclonal antibody in PBS only (BSA and azide free) storage buffer at a concentration of 1 mg/mL, ready for conjugation. Created using Proteintech's proprietary in-house recombinant technology. Recombinant production enables unrivalled batch-to-batch consistency, easy scale-up, and future security of supply.

This conjugation ready format makes antibodies ideal for use in many applications including: ELISAs, multiplex assays requiring matched pairs, mass cytometry, and multiplex imaging applications. Antibody use should be optimized by the end user for each application and assay.

Storage

Storage: Store at -80°C.

Storage Buffer: PBS Only

in USA), or 1(312) 455-8498 (outside USA)

## Selected Validation Data







TT cell lysate was measured. The human DLL3 concentration of detected samples was determined to be 2.84 ng/mL (based on a 2.9 mg/mL extract load).