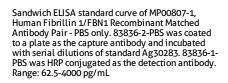

**Applications** 

**Tested Applications:** 

Cytometric bead array, Sandwich ELISA, Indirect ELISA,

Sample test

Species Specificity:

human

**Product Information** 

83836-1-PBS targets Fibrillin 1 as part of a matched antibody pair.

MP00807-1: 83836-2-PBS capture and 83836-1-PBS detection (validated in Cytometric bead array, Sandwich ELISA)

MP00807-2: 83836-3-PBS capture and 83836-1-PBS detection (validated in Cytometric bead array)