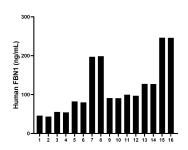

## **Selected Validation Data**

Serum of sixteen individual healthy human donors was measured. The human Fibrillin 1/FBN1 concentration of detected samples was determined to be 117.73 ng/mL with a range of 43.48 - 246.44 ng/mL