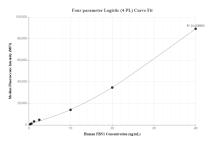

Cytometric bead array standard curve of MP00807-1, Fibrillin 1/FBN1 Recombinant Matched Antibody Pair, PBS Only. Capture antibody: 83836-2-PBS. Detection antibody: 83836-1-PBS. Standard: Ag30283. Range: 0.313-40 ng/mL

Cytometric bead array standard curve of MP00807-2, Fibrillin 1/FBN1 Recombinant Matched Antibody Pair, PBS Only. Capture antibody: 83836-3-PBS. Detection antibody: 83836-1-PBS. Standard: Ag30283. Range: 0.313-40 ng/mL