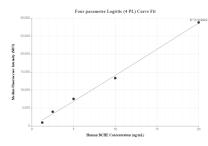

## Selected Validation Data

Cytometric bead array standard curve of MP00804-2, BCHE Recombinant Matched Antibody Pair, PBS Only. Capture antibody: 83855-3-PBS. Detection antibody: 83855-1-PBS. Standard: Ag20888. Range: 1.25-20 ng/mL