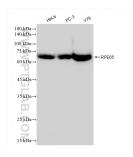

## **Selected Validation Data**

Various lysates were subjected to SDS PAGE followed by western blot with 83861-1-RR (RPE65 antibody) at dilution of 1:10000 incubated at room temperature for 1.5 hours. This data was developed using the same antibody clone with 83861-1-PBS in a different storage buffer formulation.