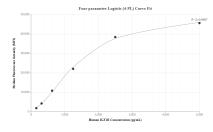

## Selected Validation Data

Cytometric bead array standard curve of MP00869-3, IGF 1R Recombinant Matched Antibody Pair, PBS Only. Capture antibody: 83873-2-PBS. Detection antibody: 83873-3-PBS. Standard: Ag24732 . Range: 0.156-5 ng/mL