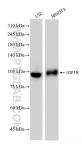

## Selected Validation Data

Various lysates were subjected to SDS PAGE followed by western blot with 83873-6-RR (IGF1R antibody) at dilution of 1:5000 incubated at room temperature for 1.5 hours. This data was developed using the same antibody clone with 83873-6-PBS in a different storage buffer formulation.