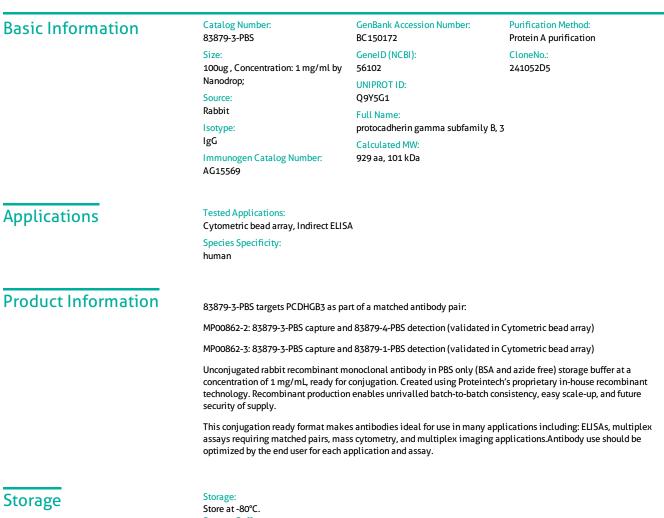

## Selected Validation Data

Cytometric bead array standard curve of MP00862-2, PCDHGB3 Recombinant Matched Antibody Pair, PBS Only. Capture antibody: 83879-3-PBS. Detection antibody: 83879-4-PBS. Standard: Ag15569. Range: 0.625-40 ng/mL Cytometric bead array standard curve of MP00862-3, PCDHGB3 Recombinant Matched Antibody Pair, PBS Only. Capture antibody: 83879-3-PBS. Detection antibody: 83879-1-PBS. Standard: Ag15569. Range: 0.313-40 ng/mL