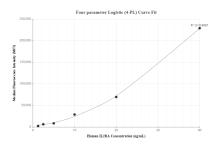

## Selected Validation Data

Cytometric bead array standard curve of MP00837-1, CD25/IL-2RA Recombinant Matched Antibody Pair, PBS Only. Capture antibody: 83896-3-PBS. Detection antibody: 83896-4-PBS. Standard: Eg0408. Range: 1.25-40 ng/mL