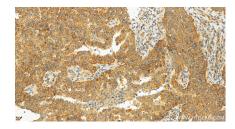

Immunohistochemical analysis of paraffinembedded human ovarian cancer slide using 83921-3-RR (FAM185A antibody) at dilution of 1:1000 (under 20x lens). Heat mediated antigen retrieval with Tris-EDTA buffer (pH 9.0). This data was developed using the same antibody clone with 83921-3-PBS in a different storage buffer formulation.