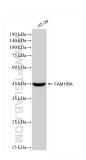

## **Selected Validation Data**

HT-29 cells were subjected to SDS PAGE followed by western blot with 83921-3-RR (FAM185A antibody) at dilution of 1:10000 incubated at room temperature for 1.5 hours. This data was developed using the same antibody clone with 83921-3-PBS in a different storage buffer formulation.