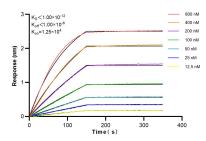

Biolayer interferometry (BLI) kinetic assays of 83921-3-RR against Human FAM185A were performed. The affinity constant is below 1 pM.