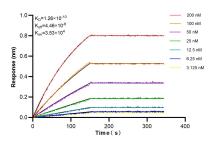

## Selected Validation Data

Biolayer interferometry (BLL) kinetic assays of 83960-3-RR against Human SQRDL were performed. The affinity constant is 0.126 nM.