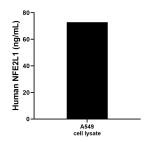

## Selected Validation Data

A549 cell lysate was measured. The human NFE2L1 concentration of detected samples was determined to be 72.89 ng/mL (based on a 2.2 mg/mL extract load).