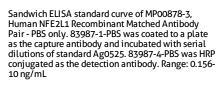

**Applications** 

**Tested Applications:** 

Sandwich ELISA, Indirect ELISA, Sample test

Species Specificity:

human

**Product Information** 

83987-4-PBS targets NFE2L1 as part of a matched antibody pair:

MP00878-3: 83987-1-PBS capture and 83987-4-PBS detection (validated in Sandwich ELISA)