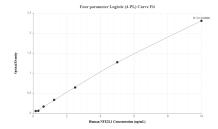

**Applications** 

**Tested Applications:** 

Sandwich ELISA, Indirect ELISA, Sample test

Species Specificity:

human

**Product Information** 

83987-4-PBS targets NFE2L1 as part of a matched antibody pair:

MP00878-3: 83987-1-PBS capture and 83987-4-PBS detection (validated in Sandwich ELISA)