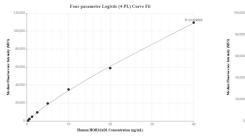

## Selected Validation Data

Cytometric bead array standard curve of MP00934-1, HORMAD1 Recombinant Matched Antibody Pair, PBS Only. Capture antibody: 84003-4-PBS. Detection antibody: 84003-3-PBS. Standard: Ag4914. Range: 0.313-40 ng/mL Cytometric bead array standard curve of MP00934-3, HORMAD1 Recombinant Matched Antibody Pair, PBS Only. Capture antibody: 84003-4-PBS. Detection antibody: 84003-1-PBS. Standard: Ag4914. Range: 0.313-40 ng/mL