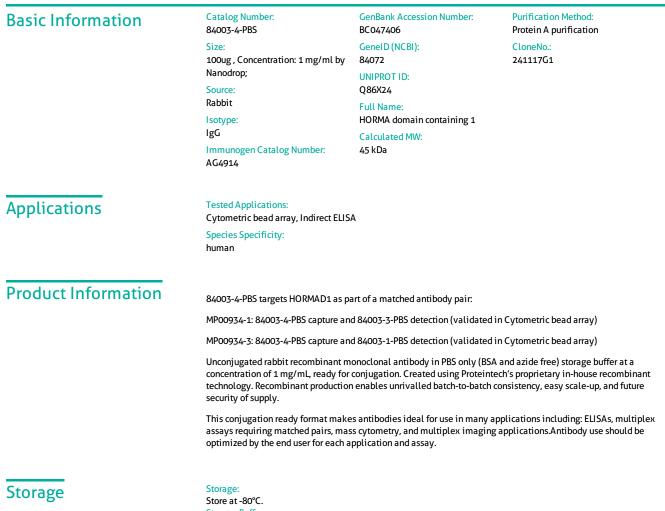

## Selected Validation Data

Cytometric bead array standard curve of MP00934-1, HORMAD1 Recombinant Matched Antibody Pair, PBS Only. Capture antibody: 84003-4-PBS. Detection antibody: 84003-3-PBS. Standard: Ag4914. Range: 0.313-40 ng/mL Cytometric bead array standard curve of MP00934-3, HORMAD1 Recombinant Matched Antibody Pair, PBS Only. Capture antibody: 84003-4-PBS. Detection antibody: 84003-1-PBS. Standard: Ag4914. Range: 0.313-40 ng/mL