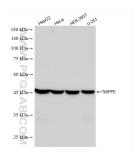

## Selected Validation Data

Various lysates were subjected to SDS PAGE followed by western blot with 84028-2-RR (TMPPE antibody) at dilution of 1:5000 incubated at room temperature for 1.5 hours.