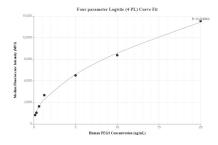

Cytometric bead array standard curve of MP00940-3, PEG3 Recombinant Matched Antibody Pair, PBS Only. Capture antibody: 84030-1-PBS. Detection antibody: 84030-4-PBS. Standard: Ag20132. Range: 0.156-20 ng/mL