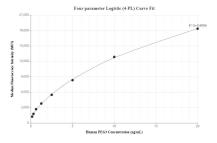

## Selected Validation Data

Cytometric bead array standard curve of MP00940-2, PEG3 Recombinant Matched Antibody Pair, PBS Only. Capture antibody: 84030-2-PBS. Detection antibody: 84030-4-PBS. Standard:null. Range: null.

Cytometric bead array standard curve of MP00940-2, PEG3 Recombinant Matched Antibody Pair, PBS Only. Capture antibody: 84030-2-PBS. Detection antibody: 84030-4-PBS. Standard: Ag20132. Range: 0.156-20 ng/mL