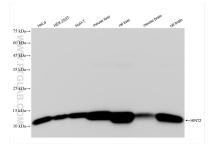

## Selected Validation Data

Various lysates were subjected to SDS PAGE followed by western blot with 84031-4-RR (HINT2 antibody) at dilution of 1:5000 incubated at room temperature for 1.5 hours. This data was developed using the same antibody clone with 84031-4-PBS in a different storage buffer formulation.