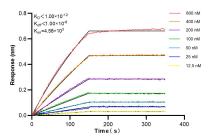

Biolayer interferometry (BLl) kinetic assays of 84031-4-RR against Human HINT2 were performed. The affinity constant is below 1 pM.