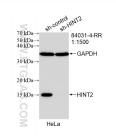

WB result of HINT2 antibody (84031-4-RR; 1:1500; incubated at room temperature for 1.5 hours) with sh-Control and sh-HINT2 transfected HeLa cells. This data was developed using the same antibody clone with 84031-4-PBS in a different storage buffer formulation.