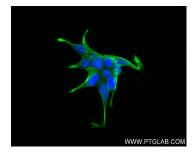

## Selected Validation Data

Immunofluorescent analysis of (4% PFA) fixed LNCaP cells using CTNNAL1 antibody (84052-1-RR, Clone: 240698B11 ) at dilution of 1:250 and CoraLite@488-Conjugated AffiniPure Goat Anti-Rabbit IgC(H+L) (SA00013-2). This data was developed using the same antibody clone with 84052-1-PBS in a different storage buffer formulation.