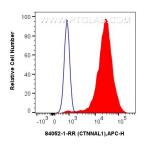

1x10^6 HeLa cells were intracellularly stained with 0.25 ug Ctnnal1 Recombinant Antibody (84052-1-RR, Clone:240698B11) and APC-Conjugated AffiniPure Goat Anti-Rabbit IgC(H+L)(red), or 0.25 ug Isotype Control (blue). Cells were fixed with 4% PFA and permeabilized with Flow Cytometry Perm Buffer (PF00011-C). This data was developed using the same antibody clone with 84052-1-PBS in a different storage buffer formulation.