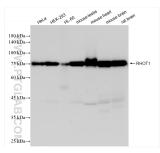

#### Recommended Dilutions:

WB 1:5000-1:50000 IHC 1:50-1:500

WB: HeLa cells, HEK-293 cells, HL-60 cells, mouse

testis tissue, mouse heart tissue, mouse brain tissue,

Biolayer interferometry (BLL) kinetic assays of 83945-5-RR against Human RHOT1 were performed. The affinity constant is below 1 pM.

Various lysates were subjected to SDS PAGE followed by western blot with 84055-5-RR (RHOT1 antibody) at dilution of 1:10000 incubated at room temperature for 1.5 hours.