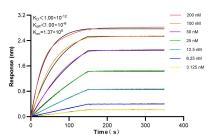

Biolayer interferometry (BLL) kinetic assays of 83945-5-RR against Human RHOT1 were performed. The affinity constant is below 1 pM.

Various lysates were subjected to SDS PAGE followed by western blot with 84055-5-RR (RHOT1 antibody) at dilution of 1:10000 incubated at room temperature for 1.5 hours.