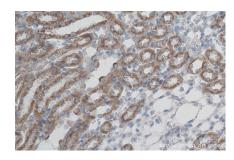

## Selected Validation Data

Immunohistochemical analysis of paraffinembedded mouse kidney tissue slide using 84055-5-RR (RHOT1 antibody) at dilution of 1:200 (under 40x lens). Heat mediated antigen retrieval with Tris-EDTA buffer (pH 9.0).