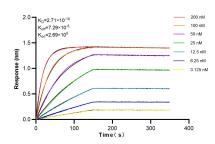

Biolayer interferometry (BLI) kinetic assays of 84070-1-RR against Human CD38 were performed. The affinity constant is 0.271 nM.