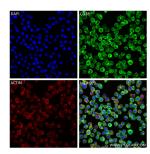

## Selected Validation Data

Immunofluorescent analysis of (4% PFA) fixed Raji cells using CD38 antibody (84070-1-RR, Clone: 241246A12) at dilution of 1:250 and CoraLite®488-Conjugated Goat Anti-Rabbit IgG(H+L) (SA00013-2), CL594-Phalloidin (red).