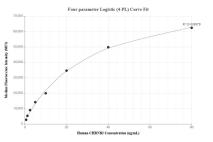

## Selected Validation Data

Cytometric bead array standard curve of MP01019-1, CHRNB2 Recombinant Matched Antibody Pair, PBS Only. Capture antibody: 84116-1-PBS. Detection antibody: 84116-3-PBS. Standard: Ag12208. Range: 0.625-80 ng/mL Cytometric bead array standard curve of MP01019-2, CHRNB2 Recombinant Matched Antibody Pair, PBS Only. Capture antibody: 84116-1-PBS. Detection antibody: 84116-4-PBS. Standard: Ag12208. Range: 0.625-80 ng/mL