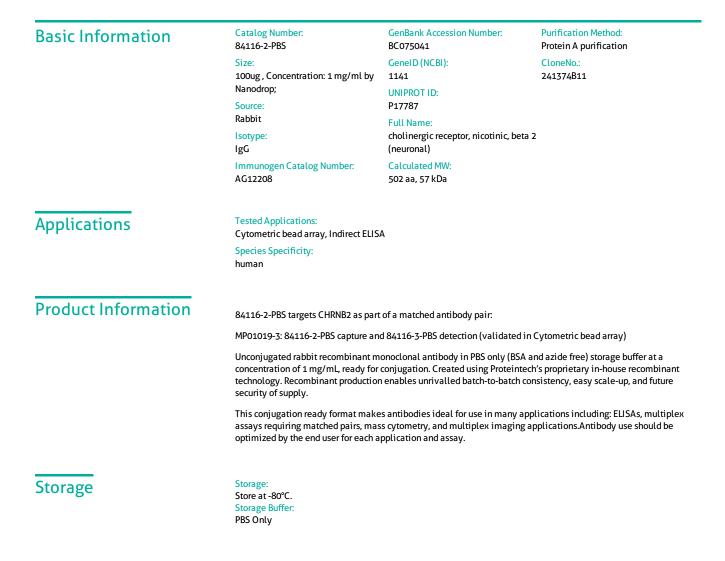

## CHRNB2 Recombinant antibody, PBS Only (Capture)

Catalog Number:84116-2-PBS

For technical support and original validation data for this product please contact:T: 1 (888) 4PTGLAB (1-888-478-4522) (toll freeE: proteintech@ptglab.comin USA), or 1(312) 455-8498 (outside USA)W: ptglab.com