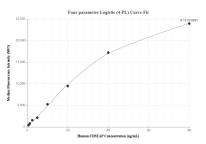

Cytometric bead array standard curve of MP01056-3, CD3EAP Recombinant Matched Antibody Pair, PBS Only. Capture antibody: 84139-4-PBS. Detection antibody: 84139-2-PBS. Standard: Ag35074. Range: 0.625-80 ng/mL.