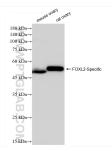

## Selected Validation Data

Various lysates were subjected to SDS PAGE followed by western blot with 84144-1-RR (FOXL2-Specific antibody) at dilution of 1:10000 incubated at room temperature for 1.5 hours.