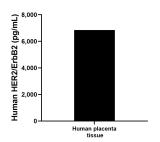

Human milk of six individual healthy human donors was measured. The human HER2/ErbB2 concentration of detected samples was determined to be 969.9 pg/mL with a range of 654.3 - 1,208.0

The mean HER2/ErbB2 concentration was determined to be 6,844.8 pg/mL in human placenta tissue extract based on a 2.9 mg/mL extract load.