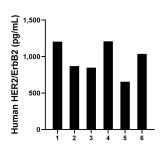

Human milk of six individual healthy human donors was measured. The human HER2/ErbB2 concentration of detected samples was determined to be 969.9 pg/mL with a range of 654.3 - 1,208.0

The mean HER2/ErbB2 concentration was determined to be 6,844.8 pg/mL in human placenta tissue extract based on a 2.9 mg/mL extract load.