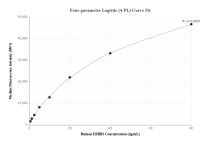

## **Selected Validation Data**

Sandwich ELISA standard curve of MP01080-1, Human HER2/ErbB2 Recombinant Matched Antibody Pair - PBS only. 84182-2-PBS was coated to a plate as the capture antibody and incubated with serial dilutions of standard RP02350. 84182-3-PBS was HRP conjugated as the detection antibody. Range: 19.5-1250 pg/mL