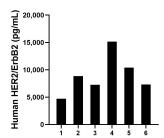

Serum of six individual healthy human donors was measured. The human HER2/ErbB2 concentration of detected samples was determined to be 8,952.9 pg/mL with a range of 4,726.1 - 15,157.7 pg/mL

Cytometric bead array standard curve of MP01080-1, HER2/ERBB2 Recombinant Matched Antibody Pair, PBS Only. Capture antibody: 84182-2-PBS. Detection antibody: 84182-3-PBS. Standard: RP02350. Range: 0.625-80 ng/mL