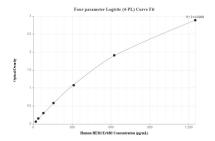

## **Selected Validation Data**

Sandwich ELISA standard curve of MP01080-1, Human HER2/ErbB2 Recombinant Matched Antibody Pair - PBS only. 84182-2-PBS was coated to a plate as the capture antibody and incubated with serial dilutions of standard RP02350. 84182-3-PBS was HRP conjugated as the detection antibody. Range: 19.5-1250 pg/mL