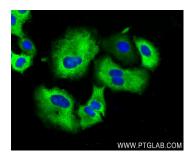

## **Selected Validation Data**

Immunofluorescent analysis of (-20°C Ethanol) fixed A549 cells using ANKRD6 antibody (84210-4-RR, Clone: 241494D11) at dilution of 1:250 and Coralite® 488-Conjugated Goat Anti-Rabbit IgG(I+I-L) (SA00013-2). This data was developed using the same antibody clone with 84210-4-PBS in a different storage buffer formulation.