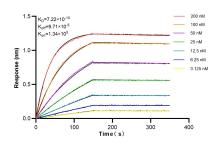

Biolayer interferometry (BLI) kinetic assays of 84210-4-RR against Human ANKRD6 were performed. The affinity constant is 0.722 nM.