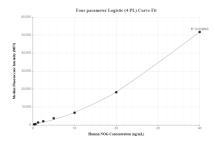

## **Selected Validation Data**

Sandwich ELISA standard curve of MP01174-4, Human Noggin Recombinant Matched Antibody Pair - PBS only. 84283-6-PBS was coated to a plate as the capture antibody and incubated with serial dilutions of standard Ag32755. 84283-3-PBS was HRP conjugated as the detection antibody. Range: 0.195-12.5 ng/mL