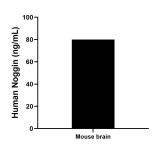

The mean Noggin concentration was determined to be 79.96 ng/mL in mouse brain tissue extract based on a 2.0 mg/mL extract load.

Cytometric bead array standard curve of MP01174-2, Noggin Recombinant Matched Antibody Pair, PBS Only. Capture antibody: 84283-1-PBS. Detection antibody: 84283-3-PBS. Standard: Ag32755. Range: 0.313-40 ng/mL