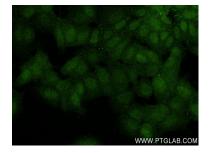

### Selected Validation Data

Immunofluorescent analysis of (4% PFA) fixed MCF-7 cells using Beta TrCP antibody (84297-1-RR, Clone: 241287B8) at dilution of 1:250 and CoraLite® 488-Conjugated AffiniPure Goat Anti-Rabbit IgC(H+L) (SA00013-2). This data was developed using the same antibody clone with 84297-1-PBS in a different storage buffer formulation.