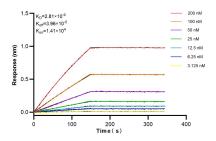

ELISA Species Specificity: human

#### Storage

Storage: Store at -80°C. Storage Buffer: PBS only

For technical support and original validation data for this product please contact:T: 1 (888) 4PTGLAB (1-888-478-4522) (toll freeE: proteintech@ptglab.comin USA), or 1(312) 455-8498 (outside USA)W: ptglab.com

This product is exclusively available under Proteintech Group brand and is not available to purchase from any other manufacturer.

### Selected Validation Data



Immunofluorescent analysis of (4% PFA) fixed MCF-7 cells using Beta TrCP antibody (84297-1-RR, Clone: 241287B8) at dilution of 1:250 and CoraLite® 488-Conjugated AffiniPure Goat Anti-Rabbit IgC(H+L) (SA00013-2). This data was developed using the same antibody clone with 84297-1-PBS in a different storage buffer formulation.