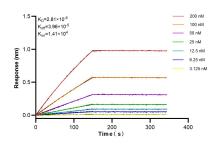

Biolayer interferometry (BLL) kinetic assays of 84297-1-RR against Human Beta TrCP were performed. The affinity constant is 2.81 nM.