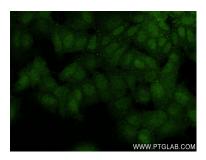

## Selected Validation Data

Immunofluorescent analysis of (4% PFA) fixed MCF-7 cells using Beta TrCP antibody (84297-1-RR, Clone: 241287B8) at dilution of 1:250 and CoraLite®488-Conjugated AffiniPure Goat Anti-Rabbit IgG(H+L) (SA00013-2).